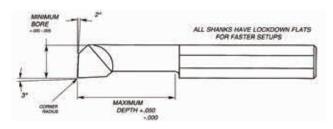

## **Carbide Extreme Boring Tools**

| Minimum<br>Bore | Max.<br>Depth | Radius | OAL   | Shank | AITiN Coated<br>Part # |
|-----------------|---------------|--------|-------|-------|------------------------|
| .050            | .200          | .007   | 2     | 1/8   | RBB181000              |
|                 | .300          | .007   | 2     | 1/8   | RBB181005              |
|                 | .400          | .007   | 2     | 1/8   | RBB181010              |
| .060            | .200          | .007   | 2     | 1/8   | RBB181015              |
|                 | .300          | .007   | 2     | 1/8   | RBB181020              |
|                 | .400          | .007   | 2     | 1/8   | RBB181025              |
|                 | .500          | .007   | 2     | 1/8   | RBB181030              |
| .080            | .200          | .007   | 2     | 1/8   | RBB181035              |
|                 | .300          | .007   | 2     | 1/8   | RBB181040              |
|                 | .400          | .007   | 2     | 1/8   | RBB181045              |
|                 | .500          | .007   | 2     | 1/8   | RBB181050              |
|                 | .600          | .007   | 2     | 1/8   | RBB181055              |
| .090            | .400          | .007   | 2     | 1/8   | RBB181060              |
|                 | .500          | .007   | 2     | 1/8   | RBB181065              |
|                 | .600          | .007   | 2     | 1/8   | RBB181070              |
| .100            | .300          | .007   | 2     | 1/8   | RBB181075              |
|                 | .400          | .007   | 2     | 1/8   | RBB181080              |
|                 | .500          | .007   | 2     | 1/8   | RBB181085              |
|                 | .600          | .007   | 2     | 1/8   | RBB181090              |
|                 | .700          | .007   | 2     | 1/8   | RBB181095              |
| .110            | .300          | .007   | 2     | 1/8   | RBB181100              |
|                 | .400          | .007   | 2     | 1/8   | RBB181105              |
|                 | .500          | .007   | 2     | 1/8   | RBB181110              |
|                 | .600          | .007   | 2     | 1/8   | RBB181115              |
|                 | .700          | .007   | 2     | 1/8   | RBB181120              |
| .120            | .400          | .007   | 2     | 1/8   | RBB181125              |
|                 | .500          | .007   | 2     | 1/8   | RBB181130              |
|                 | .600          | .007   | 2     | 1/8   | RBB181135              |
|                 | .700          | .007   | 2     | 1/8   | RBB181140              |
|                 | .800          | .007   | 2     | 1/8   | RBB181145              |
| .140            | .400          | .007   | 2-1/2 | 3/16  | RBB181150              |
|                 | .500          | .007   | 2-1/2 | 3/16  | RBB181155              |
|                 | .600          | .007   | 2-1/2 | 3/16  | RBB181160              |
|                 | .700          | .007   | 2-1/2 | 3/16  | RBB181165              |
|                 | .800          | .007   | 2-1/2 | 3/16  | RBB181170              |
|                 | .900          | .007   | 2-1/2 | 3/16  | RBB181175              |
|                 | 1.000         | .007   | 2-1/2 | 3/16  | RBB181180              |
|                 | 1.250         | .007   | 2-1/2 | 3/16  | RBB181185              |
| .160            | .500          | .007   | 2-1/2 | 3/16  | RBB181190              |
|                 | .600          | .007   | 2-1/2 | 3/16  | RBB181195              |
|                 | .800          | .007   | 2-1/2 | 3/16  | RBB181200              |
|                 | 1.000         | .007   | 2-1/2 | 3/16  | RBB181205              |
|                 | 1.250         | .007   | 2-1/2 | 3/16  | RBB181210              |